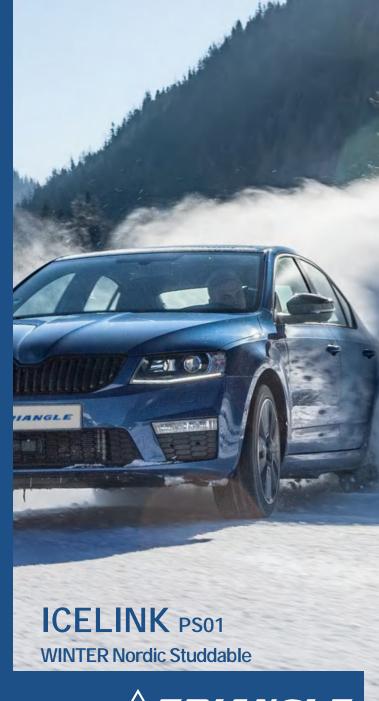

ATRIANGLE

Tires for Life

www.triangle.com.cn

ATRIANGLE
Tires for Life

- The Triangle ICELINK PS01 winter studdable tire is designed to provide maximum grip in the most demanding conditions, especially in sustained periods of sub zero temperatures and icy roads.
- The directional tread design and optimized stud sequence leads to improved grip on snowy roads.
- The special silica compound formula has been particularly designed to perform in sub-zero conditions and to master the elements.

## **Performance**

Improved grip on icy and compact snow roads

High radial sipes density and "zigzag" small groove design Extreme grip on road

High traction on ice and snow

Directional tread design with large evacuation channels

Better performance on snow Improved slush and water evacuation

Tread rigidity gradually increases from center to shoulders

Good pressure distribution Reliable handling stability in straight line and cornering condition

Radial shoulder block and large block design

Uniform wear Longer mileage

Optimised high dispersion silica compound

Improved grip and handling stability in dierent cornering conditions

Optimized multi-pitch sequence design

Smooth transition between blocks and shifted resonance frequency Improved acoustic comfort