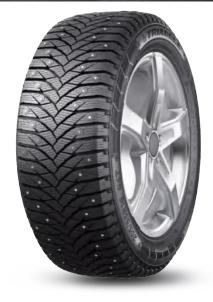

ATRIANGLE

Tires for Life

www.triangle.com.cn

ATRIANGLE
Tires for Life

- The Triangle ICELINK PS01 winter studdable tire is designed to provide maximum grip in the most demanding conditions, especially in sustained periods of sub zero temperatures and icy roads.
- The directional tread design and optimized stud sequence leads to improved grip on snowy roads.
- The special silica compound formula has been particularly designed to perform in sub-zero conditions and to master the elements.

## **Performance**

Improved grip on icy and compact snow roads

High radial sipes density and "zigzag" small groove design Extreme grip on road

High traction on ice and snow

Directional tread design with large evacuation channels

Better performance on snow Improved slush and water evacuation

Tread rigidity gradually increases from center to shoulders

Good pressure distribution Reliable handling stability in straight line and cornering condition

Radial shoulder block and large block design

Uniform wear Longer mileage

Optimised high dispersion silica compound

Improved grip and handling stability in dierent cornering conditions

Optimized multi-pitch sequence design

Smooth transition between blocks and shifted resonance frequency Improved acoustic comfort