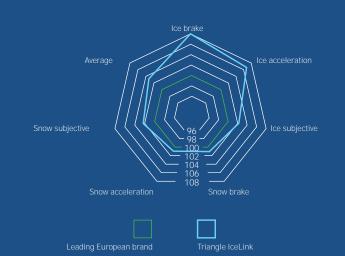

7 | 108 | XL | T  | D          | E | 72 B  |
| 215/60R17 | 100 | XL | T  | D          | E | 72 B  |
| 225/60R17 | 103 | XL | T  | D          | E | 72 B  |
| 215/55R17 | 98  | XL | T  | D          | E | 72 B  |
| 225/45R17 | 94  | XL | Т  | D          | E | 72 B  |

ATRIANGLE

Tires for Life

www.triangle.com.cn



ATRIANGLE
Tires for Life













- The Triangle ICELINK PS01 winter studdable tire is designed to provide maximum grip in the most demanding conditions, especially in sustained periods of sub zero temperatures and icy roads.
- The directional tread design and optimized stud sequence leads to improved grip on snowy roads.
- The special silica compound formula has been particularly designed to perform in sub-zero conditions and to master the elements.





## **Performance**







Improved grip on icy and compact snow roads



High radial sipes density and "zigzag" small groove design Extreme grip on road

High traction on ice and snow



Directional tread design with large evacuation channels

Better performance on snow Improved slush and water evacuation



Tread rigidity gradually increases from center to shoulders

Good pressure distribution Reliable handling stability in straight line and cornering condition



Radial shoulder block and large block design

Uniform wear Longer mileage



Optimised high dispersion silica compound

Improved grip and handling stability in dierent cornering conditions



Optimized multi-pitch sequence design

Smooth transition between blocks and shifted resonance frequency Improved acoustic comfort